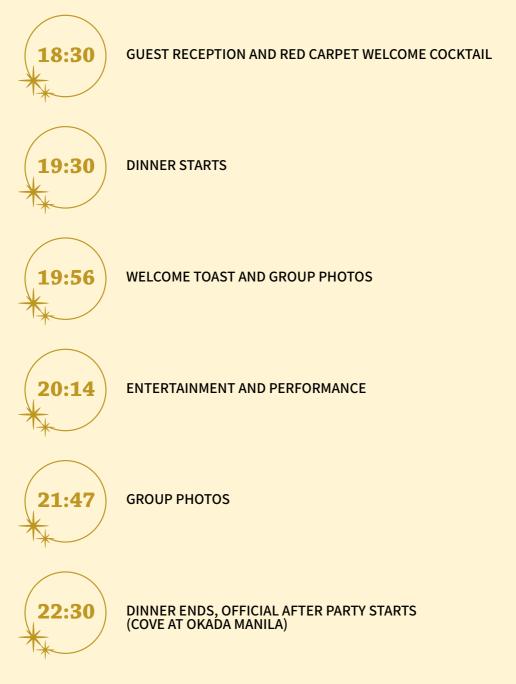

THE 15TH ASIAN GAMING

15TH ASIAN GAM

2025

TONIGHT'S RUNDOWN

# 04/11/2022

Ranking announcements spread throughout the night. All times are approximate